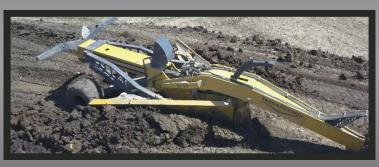

## WHO SAID THE EARTH CAN'T BE FLAT?

- Contour land fast and efficiently
- Maximum width of 8.65 meters (28 ft)
- Infinite blade adjustments 12ft-28ft
- Auto grade and slope control ready
- 12 ft transport width for safe & efficient transportation

#### **BEST OF BOTH WORLDS!**







Continuous earth moving

### **FEATURES & BENEFITS**













#### **STANDARD FEATURES:**

- Hardened cutting edges
- Standard construction grade ripper tip & end bits (D7, D9 & D11 Dozer)
- Industrial cylinders (Bolt on glands & induction hardened rods)
- Bull pull hitch Cat 4 or Cat 5
- Radial flotation tires
- LED clearance, marker, stop & turn lights
- Height and tilt indicator

#### **OPTIONAL FEATURES:**

- Electrical over Hydraulic valves or multipliers
- Scraper Hitch
- Auto slope & tilt control by SD Drain
- RTK & Laser guidance systems
  - SD Drain
  - Trimble
  - Ditch Assist







Right Tilt 12' Transport width

# **Harvest MORE Crop FASTER**

**WWW.TERRAFORMER.CA** 866-200-0619

© AgShield MFG 2022