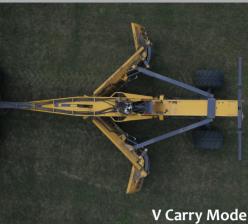

## WHO SAID THE EARTH CAN'T BE FLAT?

- Contour land fast and efficiently
- Maximum width of 8.65 meters (28 ft)
- Infinite blade adjustments 12ft-28ft
- Auto grade and slope control ready
- 12 ft transport width for safe & efficient transportation

#### **BEST OF BOTH WORLDS!**







Continuous earth moving

### **FEATURES & BENEFITS**













#### **STANDARD FEATURES:**

- Hardened cutting edges
- Standard construction grade ripper tip & end bits (D7, D9 & D11 Dozer)
- Industrial cylinders (Bolt on glands & induction hardened rods)
- Bull pull hitch Cat 4 or Cat 5
- Radial flotation tires
- LED clearance, marker, stop & turn lights
- Height and tilt indicator

#### **OPTIONAL FEATURES:**

- Electrical over Hydraulic valves or multipliers
- Scraper Hitch
- Auto slope & tilt control by SD Drain
- RTK & Laser guidance systems
  - SD Drain
  - Trimble
  - Ditch Assist







Right Tilt 12' Transport width

# **Harvest MORE Crop FASTER**

**WWW.TERRAFORMER.CA** 866-200-0619

© AgShield MFG 2022