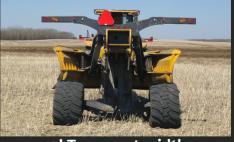

of 8.65 meters (28 ft)
- Infinite blade adjustments 12ft-28ft
- Auto grade and slope control ready
- 12 ft transport width for safe & efficient transportation

#### **BEST OF BOTH WORLDS!**







Continuous earth moving

### **FEATURES & BENEFITS**













#### **STANDARD FEATURES:**

- Hardened cutting edges
- Standard construction grade ripper tip & end bits (D7, D9 & D11 Dozer)
- Industrial cylinders (Bolt on glands & induction hardened rods)
- Bull pull hitch Cat 4 or Cat 5
- Radial flotation tires
- LED clearance, marker, stop & turn lights
- Height and tilt indicator

#### **OPTIONAL FEATURES:**

- Electrical over Hydraulic valves or multipliers
- Scraper Hitch
- Auto slope & tilt control by SD Drain
- RTK & Laser guidance systems
  - SD Drain
  - Trimble
  - Ditch Assist







Right Tilt 12' Transport width

# **Harvest MORE Crop FASTER**

**WWW.TERRAFORMER.CA** 866-200-0619

© AgShield MFG 2022