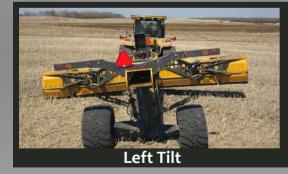

#### **STANDARD FEATURES:**

- Hardened cutting edges
- Standard construction grade ripper tip & end bits (D7, D9 & D11 Dozer)
- Industrial cylinders (Bolt on glands & induction hardened rods)
- Bull pull hitch Cat 4 or Cat 5
- Radial flotation tires
- LED clearance, marker, stop & turn lights
- Height and tilt indicator