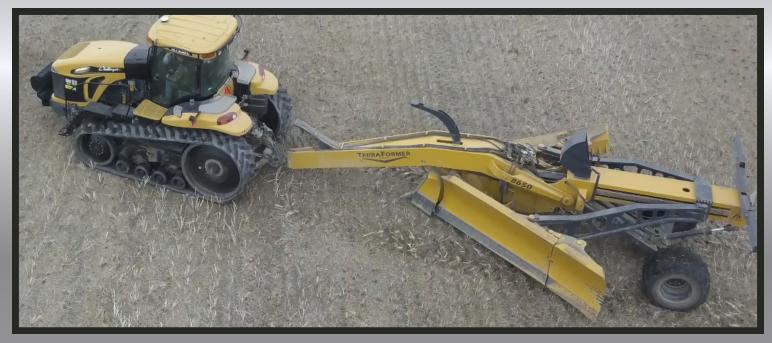

## WHO SAID THE EARTH CAN'T BE FLAT?

- Contour land fast and efficiently
- Maximum width of 8.65 meters (28 ft)
- Infinite blade adjustments 12ft-28ft
- Auto grade and slope control ready
- 12 ft transport width for safe & efficient transportation

#### **BEST OF BOTH WORLDS!**

Continuous earth moving