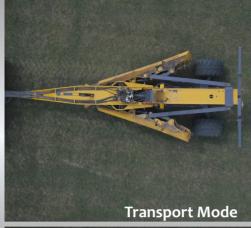

## WHO SAID THE EARTH CAN'T BE FLAT?

- Contour land fast and efficiently
- Maximum width of 8.65 meters (28 ft)
- Infinite blade adjustments 12ft-28ft
- Auto grade and slope control ready
- 12 ft transport width for safe & efficient transportation

#### **BEST OF BOTH WORLDS!**







Continuous earth moving

### **FEATURES & BENEFITS**













#### **STANDARD FEATURES:**

- Hardened cutting edges
- Standard construction grade ripper tip & end bits (D7, D9 & D11 Dozer)
- Industrial cylinders (Bolt on glands & induction hardened rods)
- Bull pull hitch Cat 4 or Cat 5
- Radial flotation tires
- LED clearance, marker, stop & turn lights
- Height and tilt indicator

#### **OPTIONAL FEATURES:**

- Electrical over Hydraulic valves or multipliers
- Scraper Hitch
- Auto slope & tilt control by SD Drain
- RTK & Laser guidance systems
  - SD Drain
  - Trimble
  - Ditch Assist







Right Tilt 12' Transport width

# **Harvest MORE Crop FASTER**

**WWW.TERRAFORMER.CA** 866-200-0619

© AgShield MFG 2022