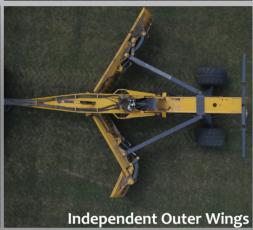

## WHO SAID THE EARTH CAN'T BE FLAT?

- Contour land fast and efficiently
- Maximum width of 8.65 meters (28 ft)
- Infinite blade adjustments 12ft-28ft
- Auto grade and slope control ready
- 12 ft transport width for safe & efficient transportation