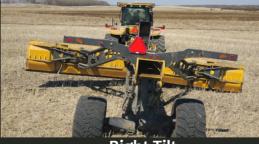

h of 8.65 meters (28 ft)
- Infinite blade adjustments 12ft-28ft
- Auto grade and slope control ready
- 12 ft transport width for safe & efficient transportation

#### **BEST OF BOTH WORLDS!**







Continuous earth moving

### **FEATURES & BENEFITS**













#### **STANDARD FEATURES:**

- Hardened cutting edges
- Standard construction grade ripper tip & end bits (D7, D9 & D11 Dozer)
- Industrial cylinders (Bolt on glands & induction hardened rods)
- Bull pull hitch Cat 4 or Cat 5
- Radial flotation tires
- LED clearance, marker, stop & turn lights
- Height and tilt indicator

#### **OPTIONAL FEATURES:**

- Electrical over Hydraulic valves or multipliers
- Scraper Hitch
- Auto slope & tilt control by SD Drain
- RTK & Laser guidance systems
  - SD Drain
  - Trimble
  - Ditch Assist







Right Tilt 12' Transport width

# **Harvest MORE Crop FASTER**

**WWW.TERRAFORMER.CA** 866-200-0619

© AgShield MFG 2022