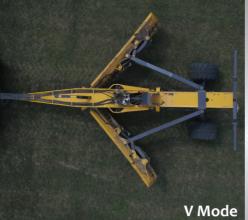

## WHO SAID THE EARTH CAN'T BE FLAT?

- Contour land fast and efficiently
- Maximum width of 8.65 meters (28 ft)
- Infinite blade adjustments 12ft-28ft
- Auto grade and slope control ready
- 12 ft transport width for safe & efficient transportation

Right Tilt 12' Transport width